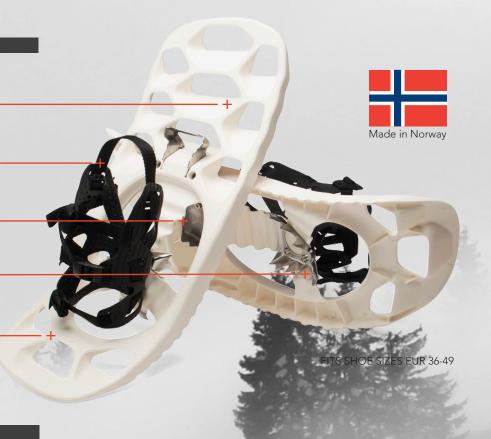

## TECHNICAL FEATURES

THERMOPLASTIC ELASTOMER UNIBODY -For incredible strength, durability and smooth weight distribution

B4 BINDING™ Easy to handle, long to last. Bites hard with Fenris Crampon™

ALL DIRECTION HINGE™ Adapts to the terrain, reduced strain on ankles and knees. Improved ergonomics

FENRIS CRAMPON™ AISI 316 Stainless Steel Bites hard in all conditions

HONEYCOMB PATTERN Provides traction and stiffness. Feather lightweight

## **ADVANTAGES**

TION HINGE™

Drastically improved traction and support in all directions. Patent: US 9107469.

ASYMMETRIC DESIGN

Just like your feet. Enables natural stance and unconstrained movement

**COLD WEATHER OPERATION** 