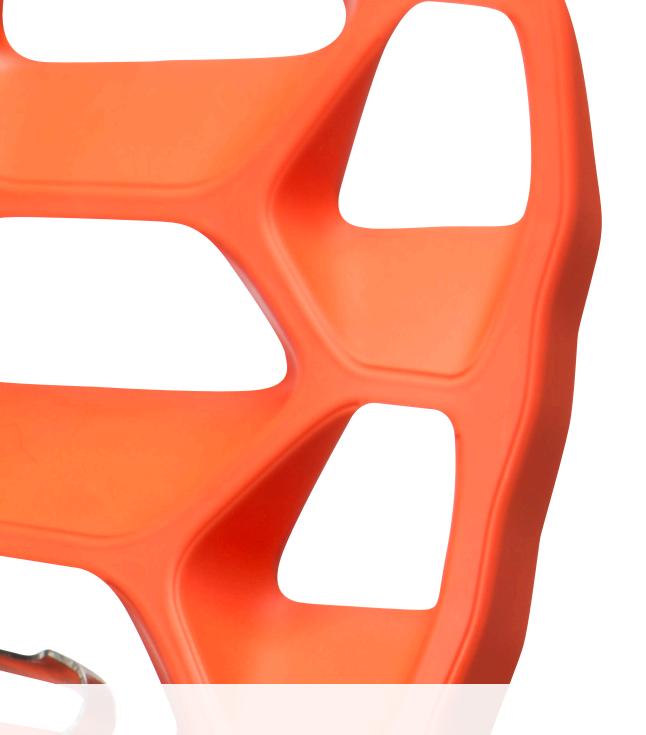

## TECHNICAL FEATURES

THERMOPLASTIC ELASTOMER UNIBODY -For incredible strength, durability and smooth weight distribution

B4 BINDING™ Easy to handle, long to last. Bites hard with Fenris Crampon™

ALL DIRECTION HINGE™ Adapts to the terrain, reduced strain on ankles and knees. Improved ergonomics

FENRIS CRAMPON™ AISI 316 Stainless Steel Bites hard in all conditions

HONEYCOMB PATTERN Provides traction and stiffness. Feather lightweight