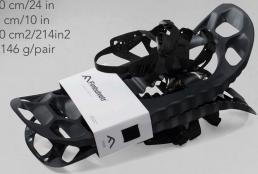

## **HIKR**

Length: 60 cm/24 in Width: 25 cm/10 in Area: 1380 cm2/214in2 Weight: 2146 g/pair

| COLOR |            | ART NO. | EAN             |
|-------|------------|---------|-----------------|
|       | JUST BLACK | 101.A   | 709003435 001 4 |
|       | SNOW WHITE | 101.B   | 709003435 002 1 |
|       | RESCUE RED | 101.C   | 709003435 003 8 |