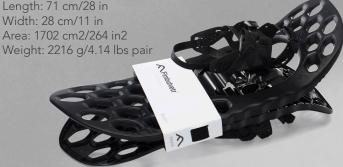

Bites hard with Fenris Crampon™

ALL DIRECTION HINGE™ Adapts to the terrain, reduced strain on ankles and knees. Improved ergonomics

FENRIS CRAMPON™ AISI 316 Stainless Steel Bites hard in all conditions

HONEYCOMB PATTERN Provides traction and stiffness. Feather lightweight



## **ADVANTAGES**

TION HINGE™



Drastically improved traction and support in all directions. Patent: US 9107469.

ASYMMETRIC DESIGN



Just like your feet. Enables natural stance and unconstrained movement

**COLD WEATHER OPERATION** 



Stress tested in -40C/F with more than 1 000 000 cycles.

HEAVY DUTY



No permanent mechanical fixtures. Maximum load capacity.

COMPONENTS



Renewable source plastic. Stainless steel. 100% recyclable

## **RANGR**

Length: 71 cm/28 in Width: 28 cm/11 in Area: 1702 cm2/264 in2



## **HIKR**

Length: 60 cm/24 in Width: 25 cm/10 in Area: 1380 cm2/214in2 Weight: 2146 g/pair



| COLOR |            | ART NO. | EAN             |
|-------|------------|---------|-----------------|
|       | JUST BLACK | 101.A   | 709003435 001 4 |
|       | SNOW WHITE | 101.B   | 709003435 002 1 |
|       | RESCUE RED | 101.C   | 709003435 003 8 |

| С